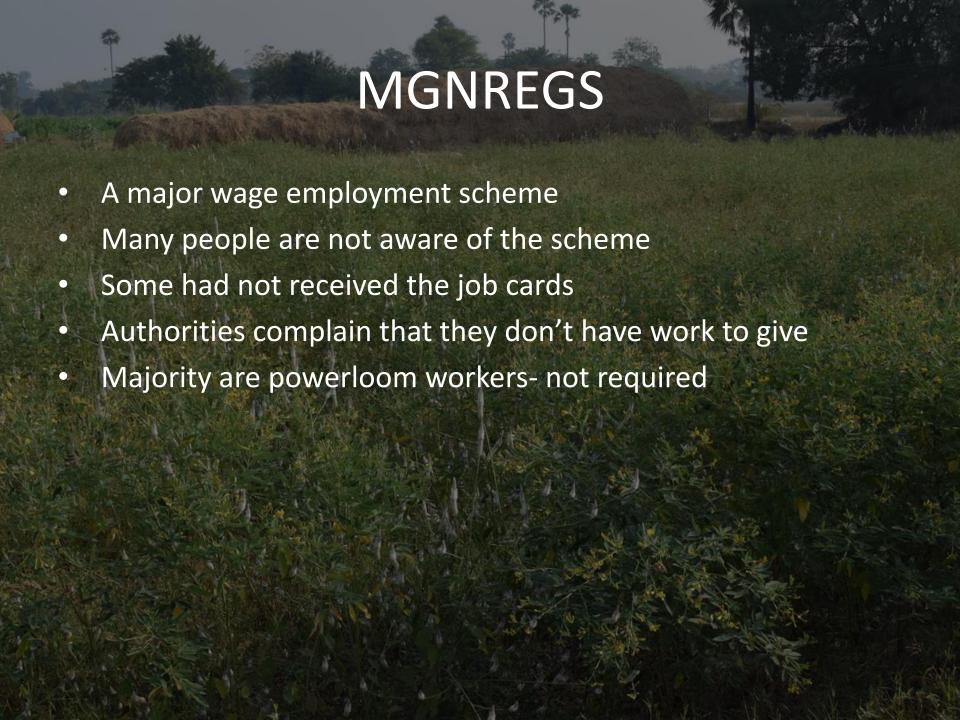

Religion: Hinduism, Christianity, Islam Weavers (90%), Dhobi, Copper smiths, Labourers

Rainy season: July to October

Crop season: July to December

**Bidi rolling : January to March** 

**MGNREGS:March to June** 