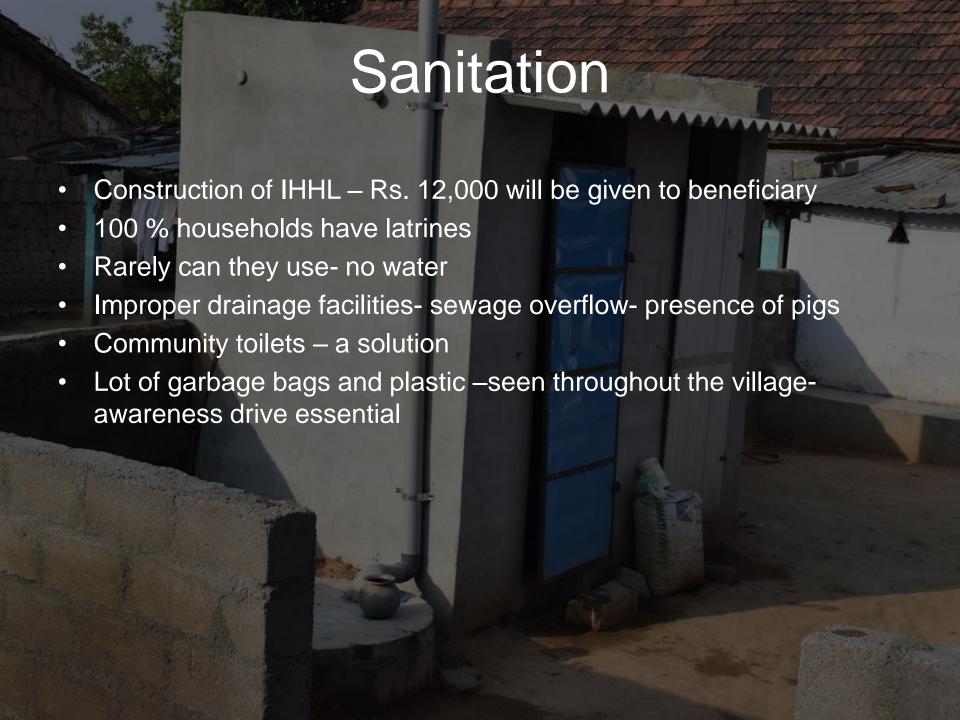

15-24

Focus: 0-5 year old children, Pregnant & lactating mothers, Adolescent girls
[ 11-14 year school drop outs and 15-18 year school going]

Pregnant & lactating mothers

Amruthahastham: 10 pilot projects in district-hot, cooked food served – full meal per day –egg, milk(200 ml), green leafy veg, veg, dal

Take home ration: 3kg rice, dal 1 kg, oil

IFA tablets given after every meal

0.51

#### **Issues:**

Delay in payment to cooks Improper delivery of ration Delay in payment to teachers

#### 0-5 year old children:

Balamrutham: 7 months to 3 year old – 2.5 kg packet every month – nutritious food MDM: 3-6 year old – in anganwadi – serving hot cooked food – rice, veg, dal, egg Supervisory feeding: 0-5 year – fed every 2 hours

Adolescent girls: Sabla- take home ration – IFA tablets









## ADULT LITERACY

- Mission to educate adult members
- Done with help of NGO-Helping Hearts
- 142 males and 337 females registered under this programme
- Regular classes at 30 centres
- Educated youths take classes no incentives are given

#### Issues:

- No adequate infrastructure
- Mathematics can be taught
- Incentives to volunteers