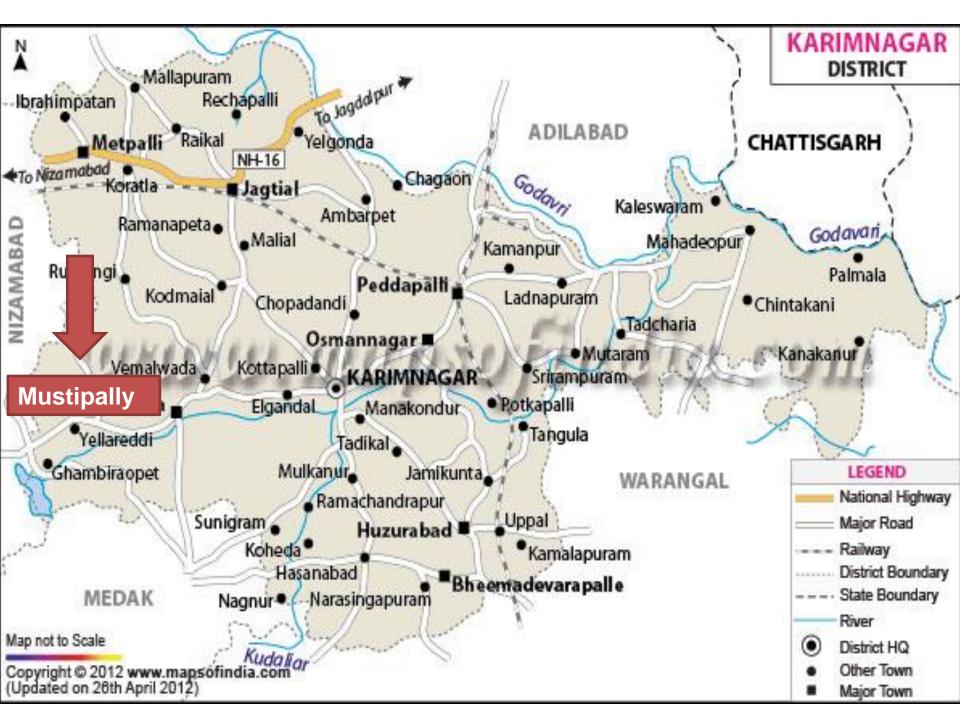

#### Village Overview

| Particulars   | Mustipally         |  |
|---------------|--------------------|--|
| Mandal        | Siricilla (4-5 km) |  |
| District      | Karimnagar (45 km) |  |
| State         | Telangana(165 km)  |  |
| Elevation     | 361 m above msl    |  |
| Population    | 4993               |  |
| Males         | 2514               |  |
| Females       | 2479               |  |
| Wards         | 12                 |  |
| Literacy rate | 59 %               |  |