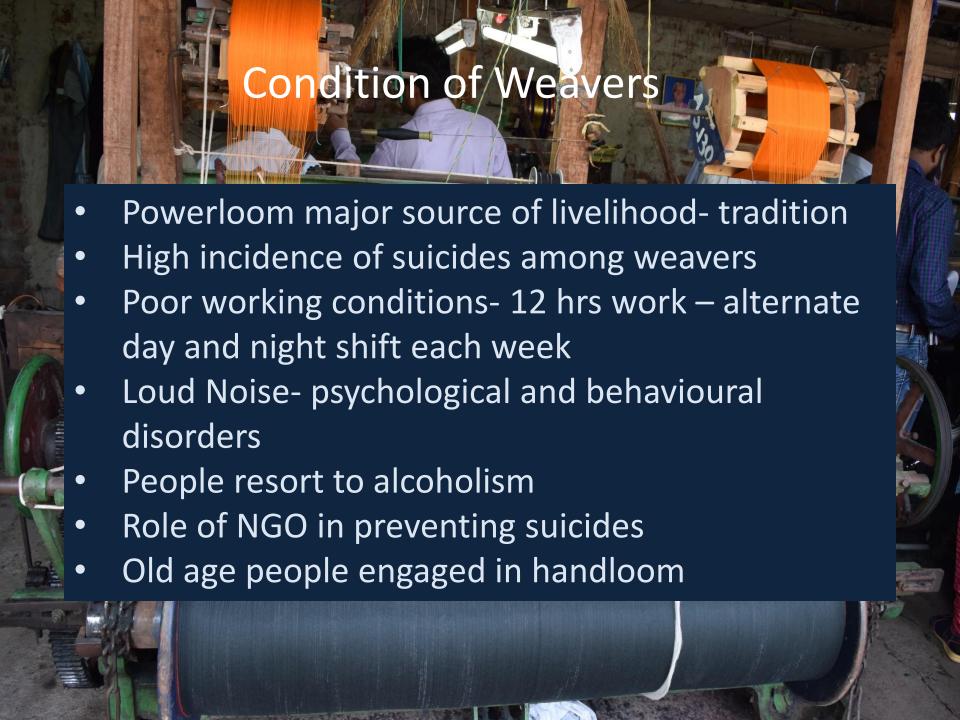

Religion: Hinduism, Christianity, Islam Weavers (90%), Dhobi, Copper smiths, Labourers

Rainy season: July to October

Crop season: July to December

**Bidi rolling : January to March** 

**MGNREGS:March to June** 

**Powerloom: January to October** 

LACK OF EDUCATION

**POOR HEALTH** 

**LANDLESSNESS** 

**FAMILY SIZE** 

**UNEMPLOYMENT** 

**LIQUOR** 

Lack of Education > Landlessness > Unemployment > Liquor Drinking Problem > Size of the Family > Health Expenditure