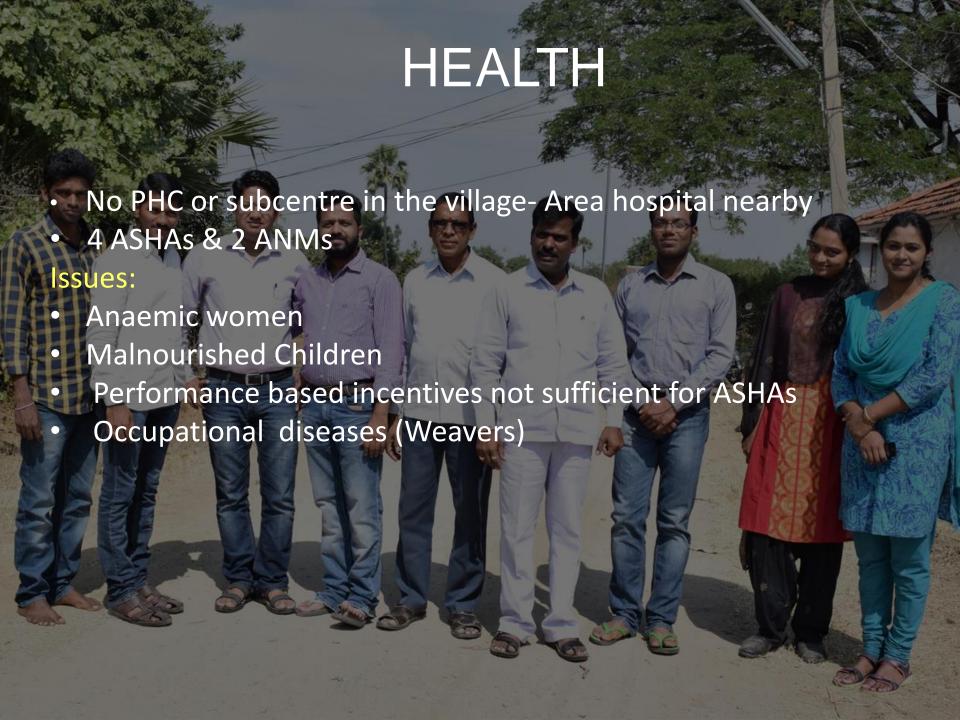

ultra small bank branch                            |  |  |



# SOCIAL MAPPING

| Community | Males | Females | Total |
|-----------|-------|---------|-------|
| SC        | 99    | 79      | 178   |
| ST        | 1     | 1       | 2     |
| Others    | 2414  | 2399    | 4813  |
| Total     | 2514  | 2479    | 4993  |

Religion: Hinduism, Christianity, Islam Weavers (90%), Dhobi, Copper smiths, Labourers



Rainy season: July to October

Crop season: July to December

**Bidi rolling : January to March** 

**MGNREGS:March to June** 

**Powerloom: January to October** 



LACK OF EDUCATION

**POOR HEALTH** 

**LANDLESSNESS** 

**FAMILY SIZE** 

**UNEMPLOYMENT** 

**LIQUOR** 

Lack of Education > Landlessness > Unemployment > Liquor Drinking Problem > Size of the Family > Health Expenditure



### EDUCATION

3 primary schools Enthusiastic children Text books and uniforms available on time Mid day meals given ssues Retention – a big problem: seasonal non-attendance, no senior secondary school Students/teachers unaware of scholarships to SC/ST Menu not properly followed in MDM No proper shed for cooking food Delay in payment to cooks No benches and desks Toilets – shabby condition

### **ANGANWADIS**

All Empty 15-24-200

All Empty 15-24-200

All Empty 15-24-200

Total 15-24

Focus: 0-5 year old children, Pregnant & lactating mothers, Adolescent girls
[ 11-14 year school drop outs and 15-18 year school going]

Pregnant & lactating mothers

Amruthahastham: 10 pilot projects in district-hot, cooked food served – full meal per day –egg, milk(200 ml), green leafy veg, veg, dal

Take